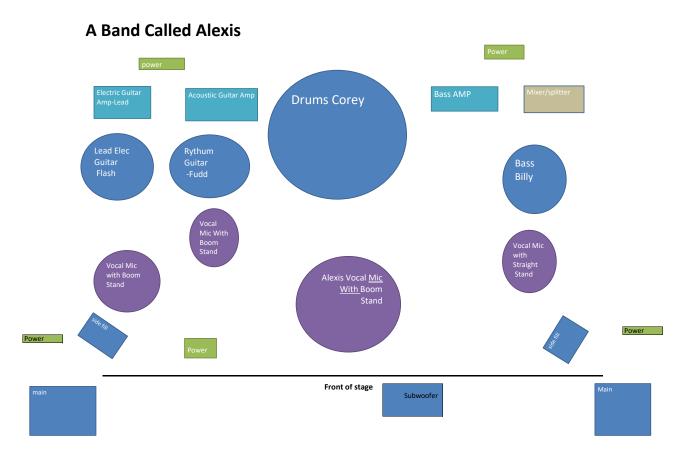

## Input 1 Kick Drum Input 2 Snare Input 3 Ift Overhead Input 4 Rt Overhead Input 5 Alexis Vocal Input 6 open Input 7 Billy Vocal Input 8 Fudd Vocal David Harding Input 9 Flash Vocal David Reynolds Input 10 lead Guitar Input 11 Acoustic Guitar Input 12 BASS Input 13 Mandolin Input 14 Open Input 15 Open Input 16 Open

Notes: Alexis is lead vocal, all others are backup, please mix accordingly

Several songs feature others on lead vocals, some levels will need to be adjusted. Playlist will be provided if this is the case Electric Guitar Amp is mic'd w Sennheiser e906 ( we provide), Bass amp Direct out XLR, Acoustic Guitar& Mando Amp Direct out XLR Prefer beta 58s for Vocals, We will provide Wireless beta 58 for Alexis

kick, overhead and snare mics on drums

We use in-ear monitors and will mix our monitors from our mixer on stage- We do prefer additional side filles with a main mix from FOH We will provide a 16 channel splitter to FOH if applcable

Preferred stage size is 24 wide by 16 deep Drum Footprint is 8X8, riser is preferred.